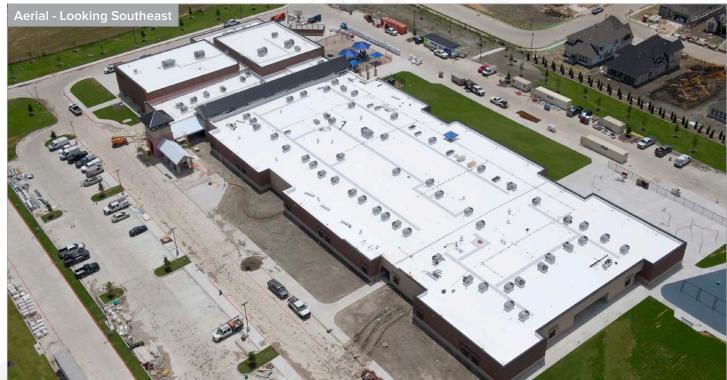

#### Site

- Landscape installation ongoing
- Playground surfacing on southeast playground ongoing
- Canopy installation ongoing
- Exterior masonry installation nearing completion at the entry tower

#### Building

- Kitchen equipment deliveries and installation ongoing
- Floor tile installation complete
- Millwork installed Areas 1 and 2
- Ceiling grid, lights and grills are being installed Areas 1 and 2
- Plumbing fixtures and accessories being installed Areas 1, 2, 3 and 4
- Tape, bed, and texture ongoing Area 1
- Door installation ongoing Areas 1, 2 and 3
- AV installation ongoing Areas 1, 2 and 3
- Fire alarm trim-out ongoing Areas 1 and 2
- Remaining Roof Top Units (RTU) installation to be complete by mid-month
- Punch has started Area 4
- Low Voltage engineer walks ongoing