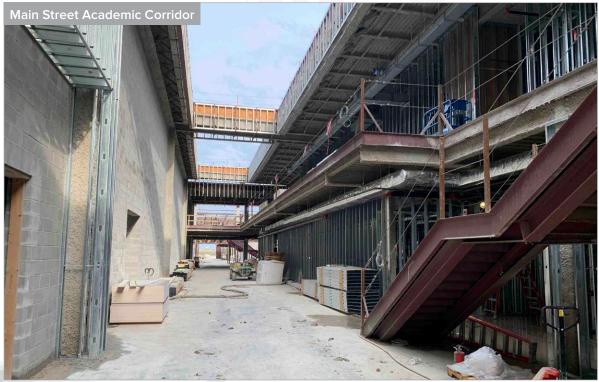

#### Main Building

- Steel erection complete Areas A, B C, E, P, Q, R and S
- Steel erection is ongoing Areas D, N and M
- MEP/Fire Sprinkler overhead ongoing Areas A2, B2, C2, P and Q
- Framing complete (1st floor) Areas A, B, C and D
- Framing is ongoing (2nd floor) Area C
- CMU columns erection ongoing Area D
- Interior CMU wall erection ongoing Areas P, Q and R

- Roofing ongoing Areas A, B and C are dried-in; installation ongoing – Areas Q and R
- Window/Storefront installation ongoing; Complete through – Area C
- Exterior waterproofing ongoing Areas C and D
- Fireproofing ongoing Areas P and Q