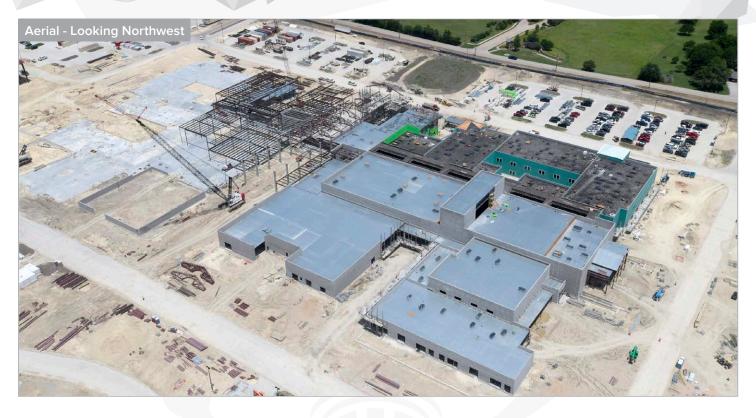

### **WALNUT GROVE HIGH SCHOOL (HS#3)**

AS OF JUNE 2022

#### WORK COMPLETED AND ONGOING:

#### Site

- Baseball and softball fields are ready for turf, but it will not be installed for eight months
- Retaining Walls G and F are complete
- Detention pond flume installation ongoing
- Baseball and softball batting cages ongoing
- Sports lighting installation ongoing

#### Main Building

- Steel erection complete Areas A, B C, E, P, Q, R and S
- Steel erection is ongoing Areas D, N and M
- MEP/Fire Sprinkler overhead ongoing Areas A2, B2, C2, P and Q
- Framing complete (1st floor) Areas A, B, C and D
- Framing is ongoing (2nd floor) Area C
- CMU columns erection ongoing Area D
- Interior CMU wall erection ongoing Areas P, Q and R

- Roofing ongoing Areas A, B and C are dried-in; installation ongoing – Areas Q and R
- Window/Storefront installation ongoing; Complete through – Area C
- Exterior waterproofing ongoing Areas C and D
- Fireproofing ongoing Areas P and Q

#### Multipurpose Facility (MPF) and Ancillary Buildings

- Interior CMU wall erection ongoing Area T
- Exterior masonry ongoing Area V
- Steel structure is complete; roof strapping installation ongoing Area U
- CMU at pump house complete