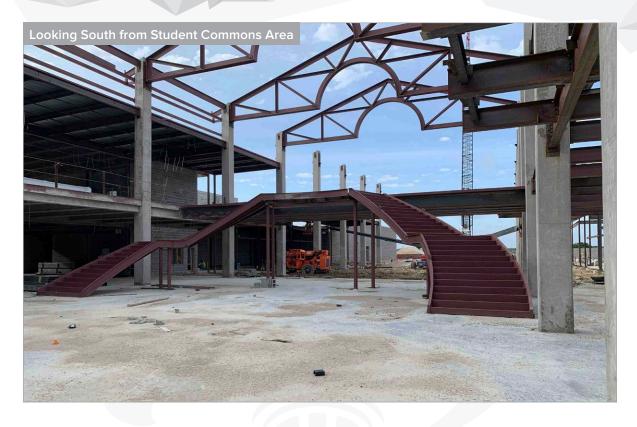

#### Main Building

- Steel erection complete Areas A, B C, E, P, Q, R and S
- Steel erection is ongoing Areas D, N and M
- MEP/Fire Sprinkler overhead ongoing Areas A2, B2, C2, P and Q
- Framing complete (1st floor) Areas A, B, C and D
- Framing is ongoing (2nd floor) Area C
- CMU columns erection ongoing Area D
- Interior CMU wall erection ongoing Areas P, Q and R

- Roofing ongoing Areas A, B and C are dried-in; installation ongoing – Areas Q and R
- Window/Storefront installation ongoing; Complete through – Area C
- Exterior waterproofing ongoing Areas C and D
- Fireproofing ongoing Areas P and Q