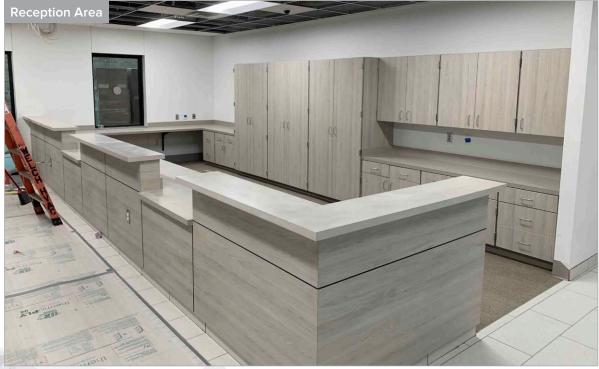

#### Building

- Kitchen equipment deliveries and installation ongoing
- Floor tile installation complete
- Millwork installed Areas 1 and 2
- Ceiling grid, lights and grills are being installed Areas 1 and 2
- Plumbing fixtures and accessories being installed Areas 1, 2, 3 and 4
- Tape, bed, and texture ongoing Area 1
- Door installation ongoing Areas 1, 2 and 3
- AV installation ongoing Areas 1, 2 and 3
- Fire alarm trim-out ongoing Areas 1 and 2
- Remaining Roof Top Units (RTU) installation to be complete by mid-month
- Punch has started Area 4
- Low Voltage engineer walks ongoing