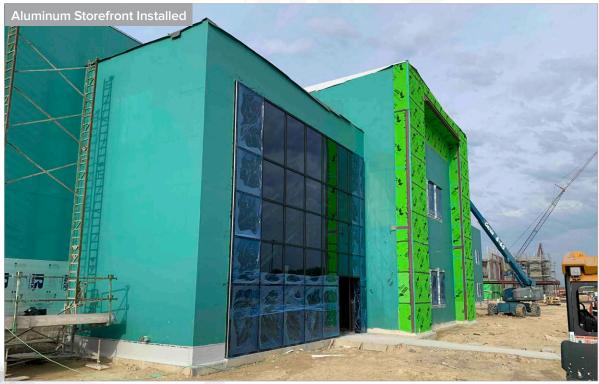

- Roofing ongoing Areas A, B and C are dried-in; installation ongoing – Areas Q and R
- Window/Storefront installation ongoing; Complete through – Area C
- Exterior waterproofing ongoing Areas C and D
- Fireproofing ongoing Areas P and Q