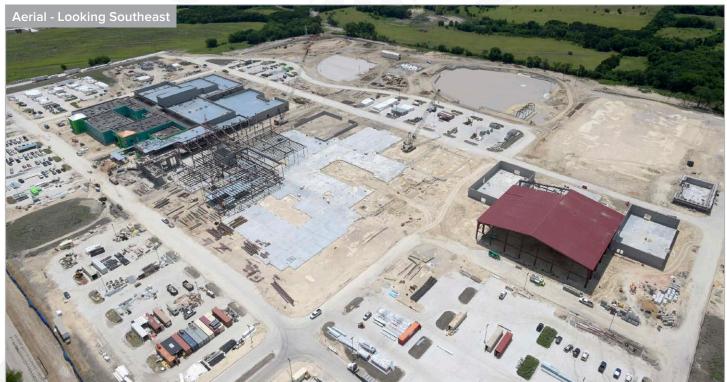

### **WALNUT GROVE HIGH SCHOOL (HS#3)**

AS OF JUNE 2022

#### WORK COMPLETED AND ONGOING:

#### Site

- Baseball and softball fields are ready for turf, but it will not be installed for eight months
- Retaining Walls G and F are complete
- Detention pond flume installation ongoing
- Baseball and softball batting cages ongoing
- Sports lighting installation ongoing

#### Main Building

- Steel erection complete Areas A, B C, E, P, Q, R and S
- Steel erection is ongoing Areas D, N and M
- MEP/Fire Sprinkler overhead ongoing Areas A2, B2, C2, P and Q
- Framing complete (1st floor) Areas A, B, C and D
- Framing is ongoing (2nd floor) Area C
- CMU columns erection ongoing Area D
- Interior CMU wall erection ongoing Areas P, Q and R

- Roofing ongoing Areas A, B and C are dried-in; installation ongoing – Areas Q and R
- Window/Storefront installation ongoing; Complete through – Area C
- Exterior waterproofing ongoing Areas C and D
- Fireproofing ongoing Areas P and Q

#### Multipurpose Facility (MPF) and Ancillary Buildings

- Interior CMU wall erection ongoing Area T
- Exterior masonry ongoing Area V
- Steel structure is complete; roof strapping installation ongoing Area U
- CMU at pump house complete