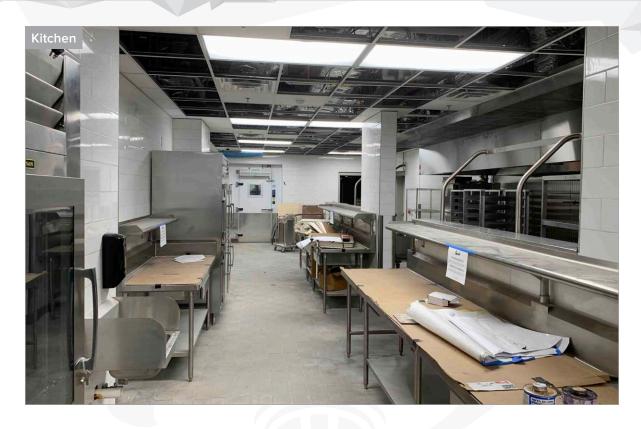

#### Building

- Kitchen equipment deliveries and installation ongoing
- Floor tile installation complete
- Millwork installed Areas 1 and 2
- Ceiling grid, lights and grills are being installed Areas 1 and 2
- Plumbing fixtures and accessories being installed Areas 1, 2, 3 and 4
- Tape, bed, and texture ongoing Area 1
- Door installation ongoing Areas 1, 2 and 3
- AV installation ongoing Areas 1, 2 and 3
- Fire alarm trim-out ongoing Areas 1 and 2
- Remaining Roof Top Units (RTU) installation to be complete by mid-month
- Punch has started Area 4
- Low Voltage engineer walks ongoing