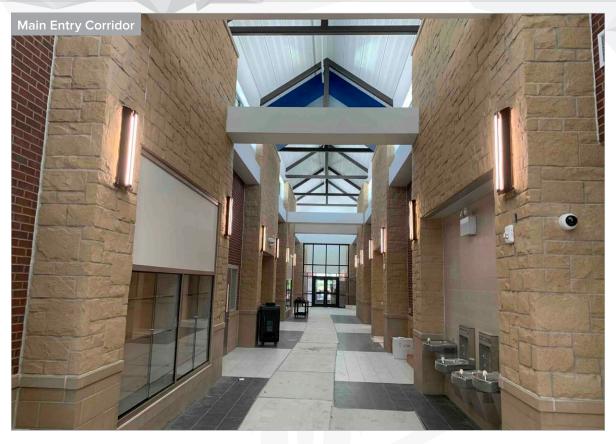

#### Building

- Kitchen equipment deliveries and installation ongoing
- Floor tile installation complete
- Millwork installed Areas 1 and 2
- Ceiling grid, lights and grills are being installed Areas 1 and 2
- Plumbing fixtures and accessories being installed Areas 1, 2, 3 and 4
- Tape, bed, and texture ongoing Area 1
- Door installation ongoing Areas 1, 2 and 3
- AV installation ongoing Areas 1, 2 and 3
- Fire alarm trim-out ongoing Areas 1 and 2
- Remaining Roof Top Units (RTU) installation to be complete by mid-month
- Punch has started Area 4
- Low Voltage engineer walks ongoing