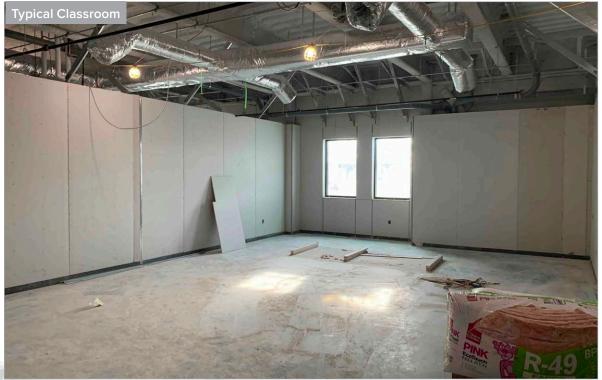

#### Building

- Kitchen equipment deliveries and installation ongoing
- Floor tile installation complete
- Millwork installed Areas 1 and 2
- Ceiling grid, lights and grills are being installed Areas 1 and 2
- Plumbing fixtures and accessories being installed Areas 1, 2, 3 and 4
- Tape, bed, and texture ongoing Area 1
- Door installation ongoing Areas 1, 2 and 3
- AV installation ongoing Areas 1, 2 and 3
- Fire alarm trim-out ongoing Areas 1 and 2
- Remaining Roof Top Units (RTU) installation to be complete by mid-month
- Punch has started Area 4
- Low Voltage engineer walks ongoing