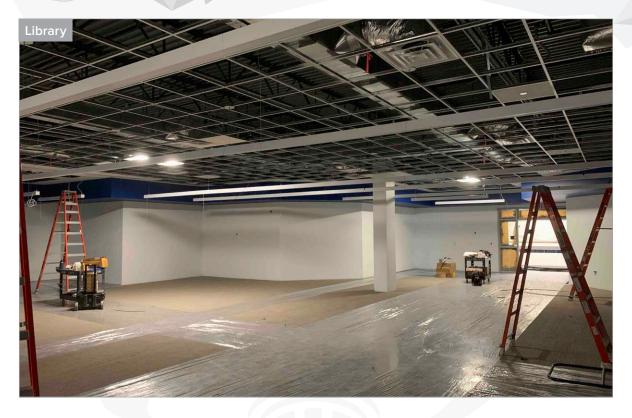

#### Building

- Kitchen equipment deliveries and installation ongoing
- Floor tile installation complete
- Millwork installed Areas 1 and 2
- Ceiling grid, lights and grills are being installed Areas 1 and 2
- Plumbing fixtures and accessories being installed Areas 1, 2, 3 and 4
- Tape, bed, and texture ongoing Area 1
- Door installation ongoing Areas 1, 2 and 3
- AV installation ongoing Areas 1, 2 and 3
- Fire alarm trim-out ongoing Areas 1 and 2
- Remaining Roof Top Units (RTU) installation to be complete by mid-month
- Punch has started Area 4
- Low Voltage engineer walks ongoing