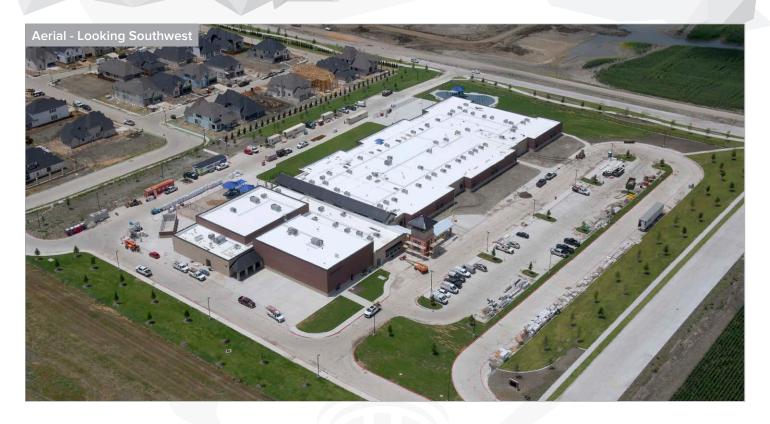

#### Site

- Landscape installation ongoing
- Playground surfacing on southeast playground ongoing
- Canopy installation ongoing
- Exterior masonry installation nearing completion at the entry tower

#### Building

- Kitchen equipment deliveries and installation ongoing
- Floor tile installation complete
- Millwork installed Areas 1 and 2
- Ceiling grid, lights and grills are being installed Areas 1 and 2
- Plumbing fixtures and accessories being installed Areas 1, 2, 3 and 4
- Tape, bed, and texture ongoing Area 1
- Door installation ongoing Areas 1, 2 and 3
- AV installation ongoing Areas 1, 2 and 3
- Fire alarm trim-out ongoing Areas 1 and 2
- Remaining Roof Top Units (RTU) installation to be complete by mid-month
- Punch has started Area 4
- Low Voltage engineer walks ongoing