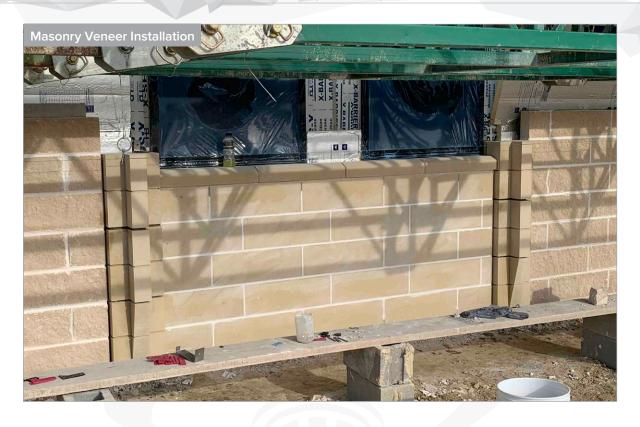

#### Multipurpose Facility (MPF) and Ancillary Buildings

- Interior CMU wall erection ongoing Area T
- Exterior masonry ongoing Area V
- Steel structure is complete; roof strapping installation ongoing Area U
- CMU at pump house complete