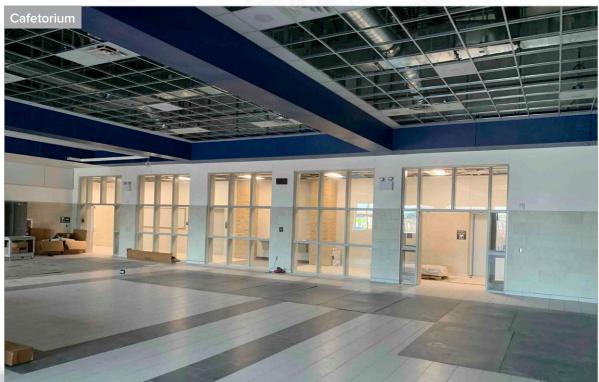

#### Building

- Kitchen equipment deliveries and installation ongoing
- Floor tile installation complete
- Millwork installed Areas 1 and 2
- Ceiling grid, lights and grills are being installed Areas 1 and 2
- Plumbing fixtures and accessories being installed Areas 1, 2, 3 and 4
- Tape, bed, and texture ongoing Area 1
- Door installation ongoing Areas 1, 2 and 3
- AV installation ongoing Areas 1, 2 and 3
- Fire alarm trim-out ongoing Areas 1 and 2
- Remaining Roof Top Units (RTU) installation to be complete by mid-month
- Punch has started Area 4
- Low Voltage engineer walks ongoing