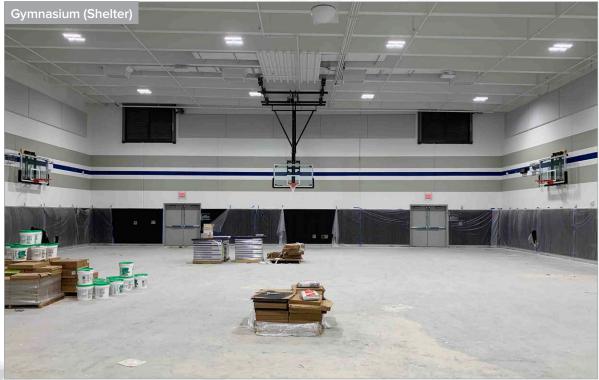

#### Building

- Kitchen equipment deliveries and installation ongoing
- Floor tile installation complete
- Millwork installed Areas 1 and 2
- Ceiling grid, lights and grills are being installed Areas 1 and 2
- Plumbing fixtures and accessories being installed Areas 1, 2, 3 and 4
- Tape, bed, and texture ongoing Area 1
- Door installation ongoing Areas 1, 2 and 3
- AV installation ongoing Areas 1, 2 and 3
- Fire alarm trim-out ongoing Areas 1 and 2
- Remaining Roof Top Units (RTU) installation to be complete by mid-month
- Punch has started Area 4
- Low Voltage engineer walks ongoing