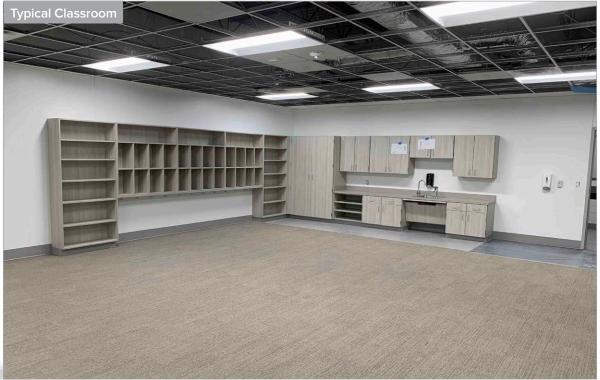

#### Building

- Kitchen equipment deliveries and installation ongoing
- Floor tile installation complete
- Millwork installed Areas 1 and 2
- Ceiling grid, lights and grills are being installed Areas 1 and 2
- Plumbing fixtures and accessories being installed Areas 1, 2, 3 and 4
- Tape, bed, and texture ongoing Area 1
- Door installation ongoing Areas 1, 2 and 3
- AV installation ongoing Areas 1, 2 and 3
- Fire alarm trim-out ongoing Areas 1 and 2
- Remaining Roof Top Units (RTU) installation to be complete by mid-month
- Punch has started Area 4
- Low Voltage engineer walks ongoing