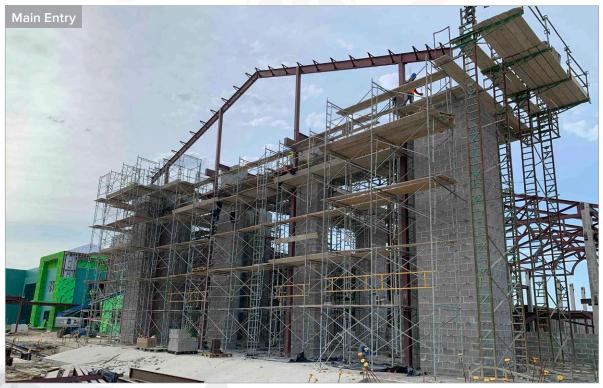

#### Main Building

- Steel erection complete Areas A, B C, E, P, Q, R and S
- Steel erection is ongoing Areas D, N and M
- MEP/Fire Sprinkler overhead ongoing Areas A2, B2, C2, P and Q
- Framing complete (1st floor) Areas A, B, C and D
- Framing is ongoing (2nd floor) Area C
- CMU columns erection ongoing Area D
- Interior CMU wall erection ongoing Areas P, Q and R

- Roofing ongoing Areas A, B and C are dried-in; installation ongoing – Areas Q and R
- Window/Storefront installation ongoing; Complete through – Area C
- Exterior waterproofing ongoing Areas C and D
- Fireproofing ongoing Areas P and Q