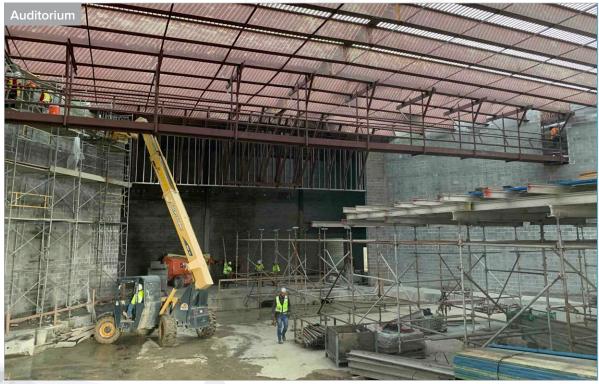

#### Main Building

- Steel erection complete Areas A, B C, E, P, Q, R and S
- Steel erection is ongoing Areas D, N and M
- MEP/Fire Sprinkler overhead ongoing Areas A2, B2, C2, P and Q
- Framing complete (1st floor) Areas A, B, C and D
- Framing is ongoing (2nd floor) Area C
- CMU columns erection ongoing Area D
- Interior CMU wall erection ongoing Areas P, Q and R

- Roofing ongoing Areas A, B and C are dried-in; installation ongoing – Areas Q and R
- Window/Storefront installation ongoing; Complete through – Area C
- Exterior waterproofing ongoing Areas C and D
- Fireproofing ongoing Areas P and Q