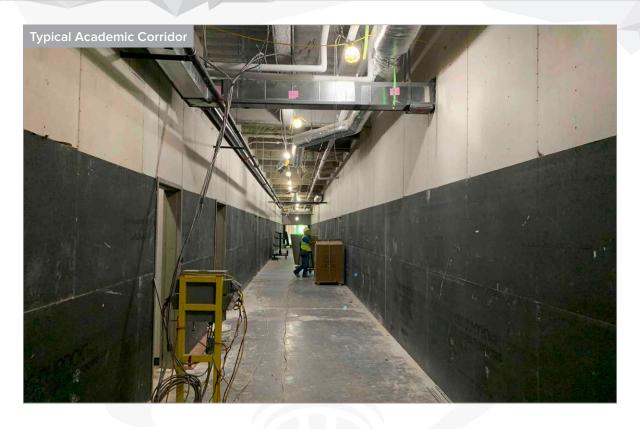

#### Building

- Kitchen equipment deliveries and installation ongoing
- Floor tile installation complete
- Millwork installed Areas 1 and 2
- Ceiling grid, lights and grills are being installed Areas 1 and 2
- Plumbing fixtures and accessories being installed Areas 1, 2, 3 and 4
- Tape, bed, and texture ongoing Area 1
- Door installation ongoing Areas 1, 2 and 3
- AV installation ongoing Areas 1, 2 and 3
- Fire alarm trim-out ongoing Areas 1 and 2
- Remaining Roof Top Units (RTU) installation to be complete by mid-month
- Punch has started Area 4
- Low Voltage engineer walks ongoing