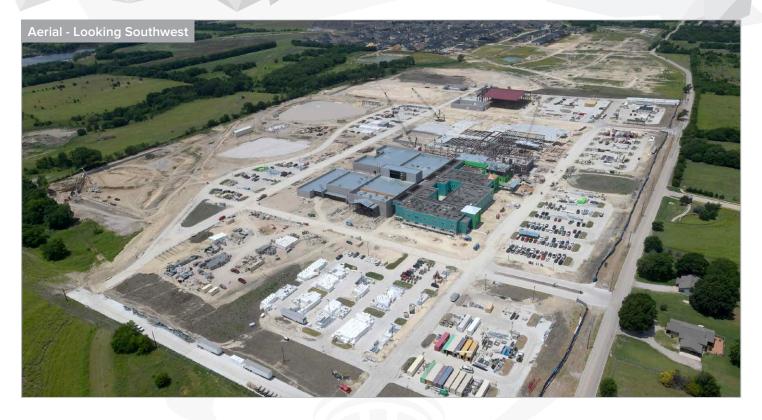

### **WALNUT GROVE HIGH SCHOOL (HS#3)**

AS OF JUNE 2022

#### WORK COMPLETED AND ONGOING:

#### Site

- Baseball and softball fields are ready for turf, but it will not be installed for eight months
- Retaining Walls G and F are complete
- Detention pond flume installation ongoing
- Baseball and softball batting cages ongoing
- Sports lighting installation ongoing

#### Main Building

- Steel erection complete Areas A, B C, E, P, Q, R and S
- Steel erection is ongoing Areas D, N and M
- MEP/Fire Sprinkler overhead ongoing Areas A2, B2, C2, P and Q
- Framing complete (1st floor) Areas A, B, C and D
- Framing is ongoing (2nd floor) Area C
- CMU columns erection ongoing Area D
- Interior CMU wall erection ongoing Areas P, Q and R

- Roofing ongoing Areas A, B and C are dried-in; installation ongoing – Areas Q and R
- Window/Storefront installation ongoing; Complete through – Area C
- Exterior waterproofing ongoing Areas C and D
- Fireproofing ongoing Areas P and Q

#### Multipurpose Facility (MPF) and Ancillary Buildings

- Interior CMU wall erection ongoing Area T
- Exterior masonry ongoing Area V
- Steel structure is complete; roof strapping installation ongoing Area U
- CMU at pump house complete