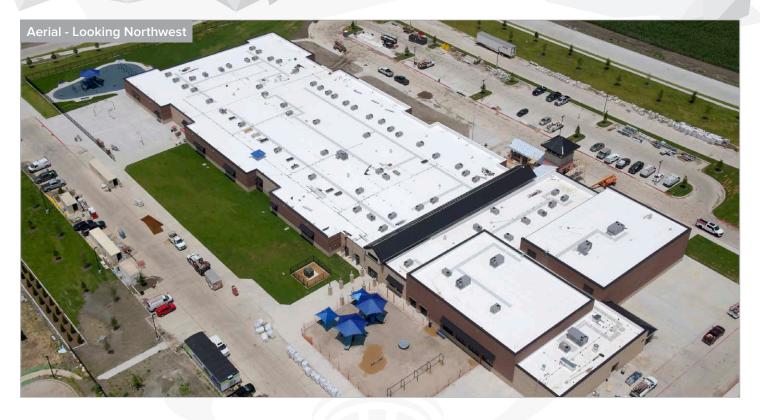

#### Site

- Landscape installation ongoing
- Playground surfacing on southeast playground ongoing
- Canopy installation ongoing
- Exterior masonry installation nearing completion at the entry tower

#### Building

- Kitchen equipment deliveries and installation ongoing
- Floor tile installation complete
- Millwork installed Areas 1 and 2
- Ceiling grid, lights and grills are being installed Areas 1 and 2
- Plumbing fixtures and accessories being installed Areas 1, 2, 3 and 4
- Tape, bed, and texture ongoing Area 1
- Door installation ongoing Areas 1, 2 and 3
- AV installation ongoing Areas 1, 2 and 3
- Fire alarm trim-out ongoing Areas 1 and 2
- Remaining Roof Top Units (RTU) installation to be complete by mid-month
- Punch has started Area 4
- Low Voltage engineer walks ongoing