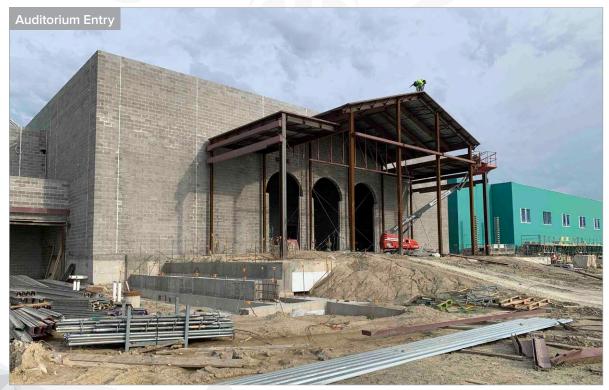

#### Main Building

- Steel erection complete Areas A, B C, E, P, Q, R and S
- Steel erection is ongoing Areas D, N and M
- MEP/Fire Sprinkler overhead ongoing Areas A2, B2, C2, P and Q
- Framing complete (1st floor) Areas A, B, C and D
- Framing is ongoing (2nd floor) Area C
- CMU columns erection ongoing Area D
- Interior CMU wall erection ongoing Areas P, Q and R

- Roofing ongoing Areas A, B and C are dried-in; installation ongoing – Areas Q and R
- Window/Storefront installation ongoing; Complete through – Area C
- Exterior waterproofing ongoing Areas C and D
- Fireproofing ongoing Areas P and Q