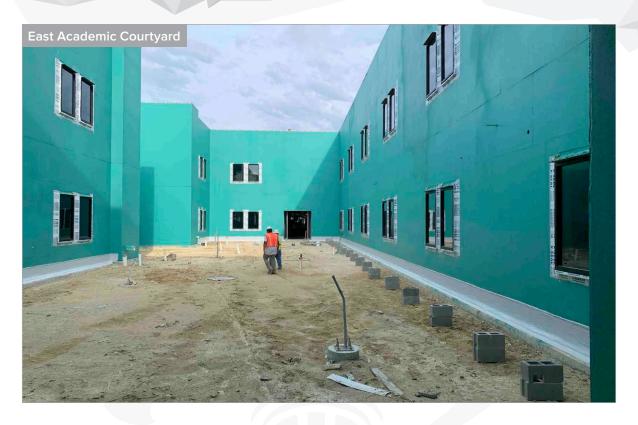

#### Main Building

- Steel erection complete Areas A, B C, E, P, Q, R and S
- Steel erection is ongoing Areas D, N and M
- MEP/Fire Sprinkler overhead ongoing Areas A2, B2, C2, P and Q
- Framing complete (1st floor) Areas A, B, C and D
- Framing is ongoing (2nd floor) Area C
- CMU columns erection ongoing Area D
- Interior CMU wall erection ongoing Areas P, Q and R

- Roofing ongoing Areas A, B and C are dried-in; installation ongoing – Areas Q and R
- Window/Storefront installation ongoing; Complete through – Area C
- Exterior waterproofing ongoing Areas C and D
- Fireproofing ongoing Areas P and Q