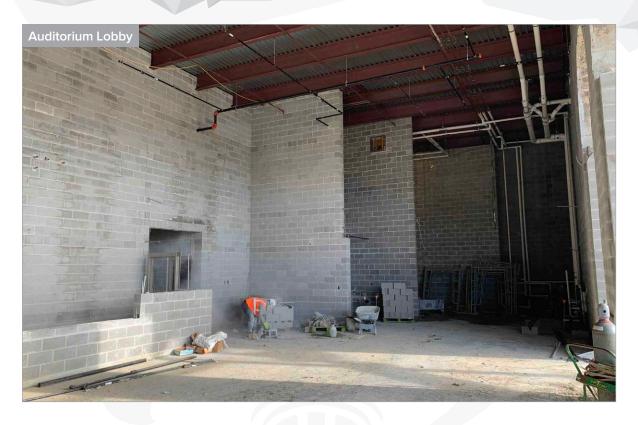

#### Main Building

- Steel erection complete Areas A, B C, E, P, Q, R and S
- Steel erection is ongoing Areas D, N and M
- MEP/Fire Sprinkler overhead ongoing Areas A2, B2, C2, P and Q
- Framing complete (1st floor) Areas A, B, C and D
- Framing is ongoing (2nd floor) Area C
- CMU columns erection ongoing Area D
- Interior CMU wall erection ongoing Areas P, Q and R

- Roofing ongoing Areas A, B and C are dried-in; installation ongoing – Areas Q and R
- Window/Storefront installation ongoing; Complete through – Area C
- Exterior waterproofing ongoing Areas C and D
- Fireproofing ongoing Areas P and Q