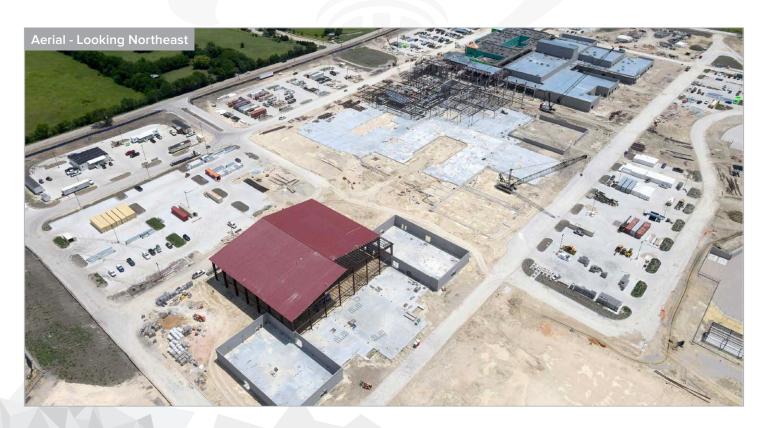

### **WALNUT GROVE HIGH SCHOOL (HS#3)**

AS OF JUNE 2022

#### WORK COMPLETED AND ONGOING:

#### Site

- Baseball and softball fields are ready for turf, but it will not be installed for eight months
- Retaining Walls G and F are complete
- Detention pond flume installation ongoing
- Baseball and softball batting cages ongoing
- Sports lighting installation ongoing

#### Main Building

- Steel erection complete Areas A, B C, E, P, Q, R and S
- Steel erection is ongoing Areas D, N and M
- MEP/Fire Sprinkler overhead ongoing Areas A2, B2, C2, P and Q
- Framing complete (1st floor) Areas A, B, C and D
- Framing is ongoing (2nd floor) Area C
- CMU columns erection ongoing Area D
- Interior CMU wall erection ongoing Areas P, Q and R

- Roofing ongoing Areas A, B and C are dried-in; installation ongoing – Areas Q and R
- Window/Storefront installation ongoing; Complete through – Area C
- Exterior waterproofing ongoing Areas C and D
- Fireproofing ongoing Areas P and Q

#### Multipurpose Facility (MPF) and Ancillary Buildings

- Interior CMU wall erection ongoing Area T
- Exterior masonry ongoing Area V
- Steel structure is complete; roof strapping installation ongoing Area U
- CMU at pump house complete