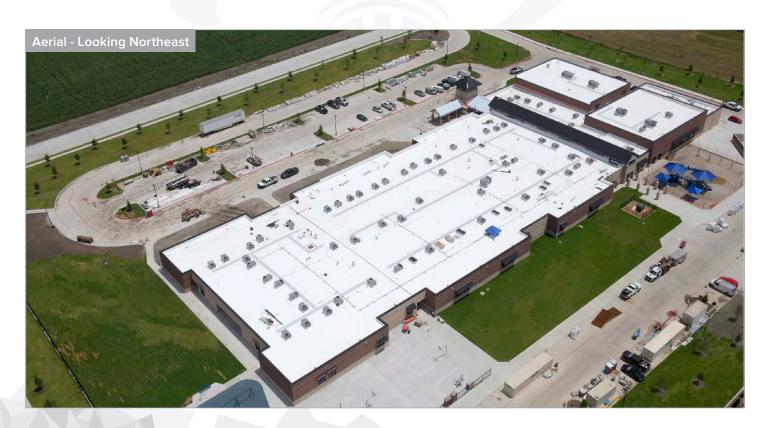

#### Site

- Landscape installation ongoing
- Playground surfacing on southeast playground ongoing
- Canopy installation ongoing
- Exterior masonry installation nearing completion at the entry tower

#### Building

- Kitchen equipment deliveries and installation ongoing
- Floor tile installation complete
- Millwork installed Areas 1 and 2
- Ceiling grid, lights and grills are being installed Areas 1 and 2
- Plumbing fixtures and accessories being installed Areas 1, 2, 3 and 4
- Tape, bed, and texture ongoing Area 1
- Door installation ongoing Areas 1, 2 and 3
- AV installation ongoing Areas 1, 2 and 3
- Fire alarm trim-out ongoing Areas 1 and 2
- Remaining Roof Top Units (RTU) installation to be complete by mid-month
- Punch has started Area 4
- Low Voltage engineer walks ongoing